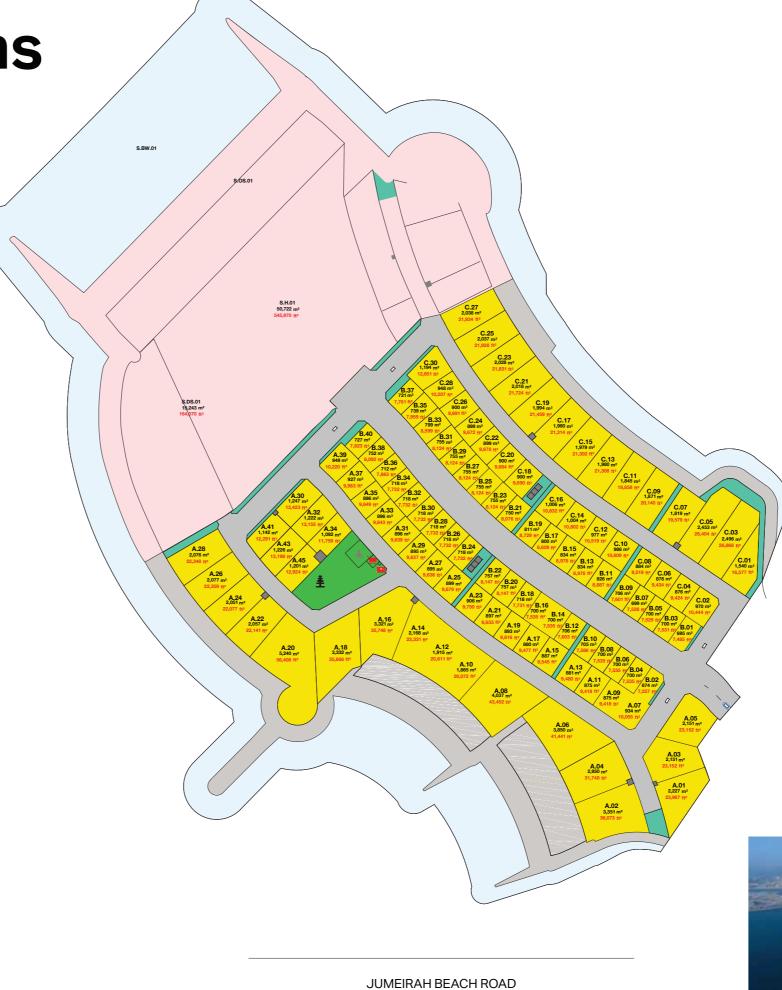

| LAND USE                       | PLOT TYPE |
|--------------------------------|-----------|
| RESIDENTIAL (VILLA)            |           |
| HOSPITALITY                    |           |
| PARK                           |           |
| OPEN SPACE/ SIKKA              |           |
| UTILITY                        |           |
| ROW                            |           |
| BEACH                          |           |
| BREAKWATER                     |           |
| PLOT BOUNDARY                  |           |
| SUB-PLOT BOUNDARY              |           |
| SUB-PLOT BOUNDARY (INDICATIVE) |           |
| AFFECTION PLAN BOUNDARY        |           |