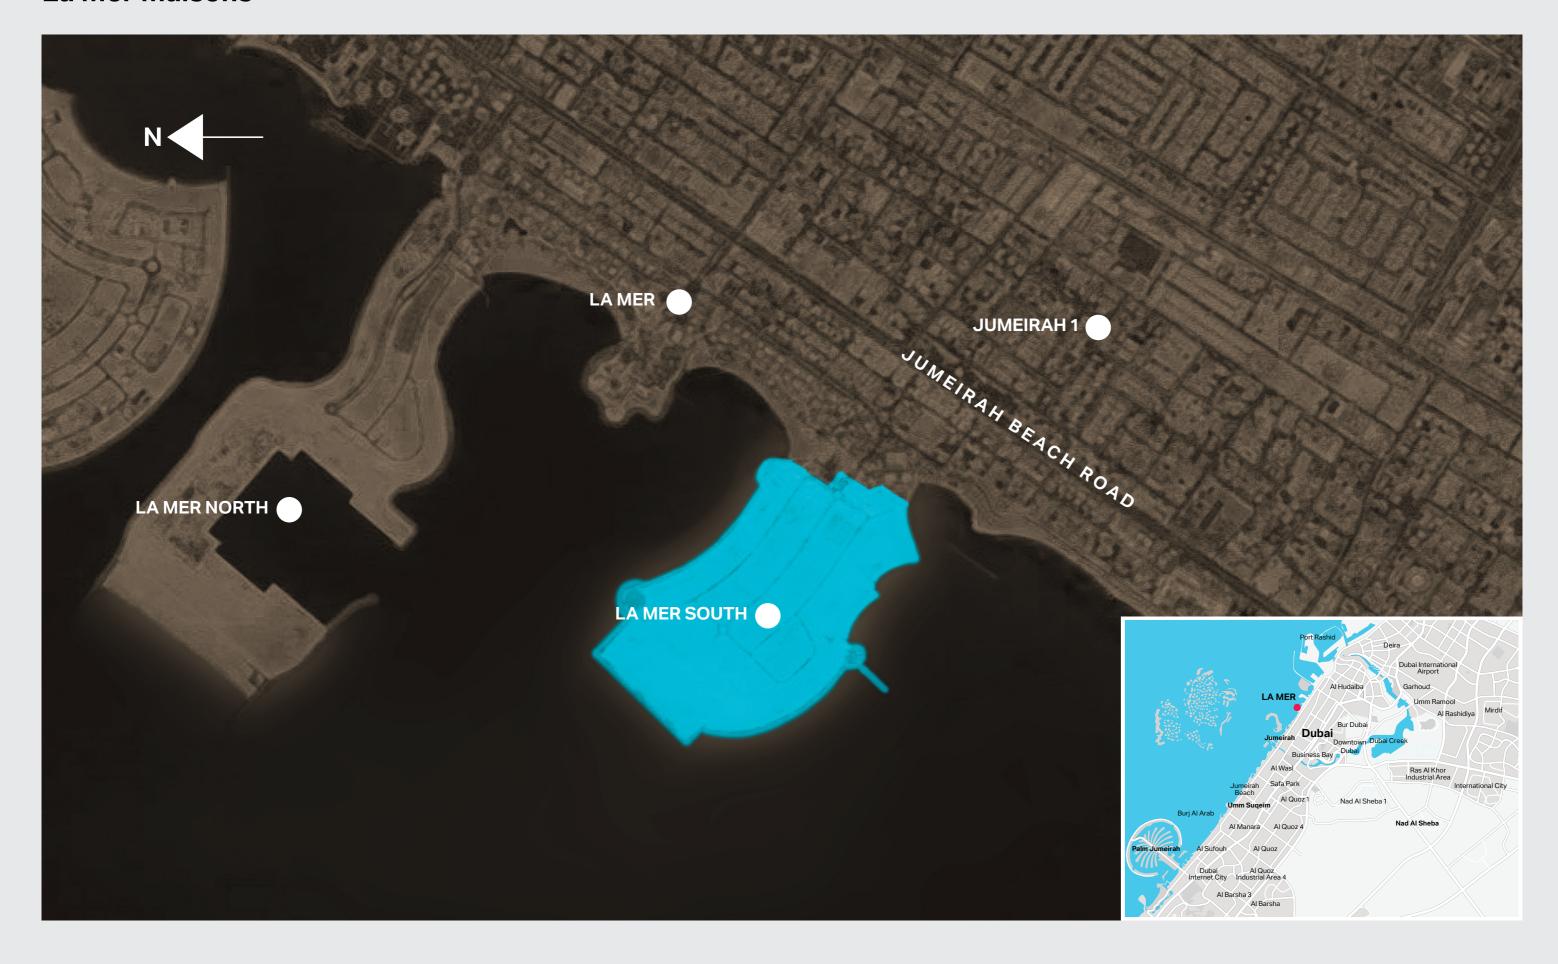

## La Mer Maisons

La Mer Maisons

N

La Mer Island is located at Jumeirah, between Jumeira Bay and Pearl Jumeira Island.

- Usage: Residential Villa
- Permitted Height: G+1
- Ownership: Freehold
- Payment Methods:>Payment Plan
- Service Charge is applicable
- Restriction on the regulations is applicable in terms of design & construction
- The development follows Dubai Development Authority (DDA) rules and regulations in terms of design & construction dda.gov.ae/dda-services/zoning-services/